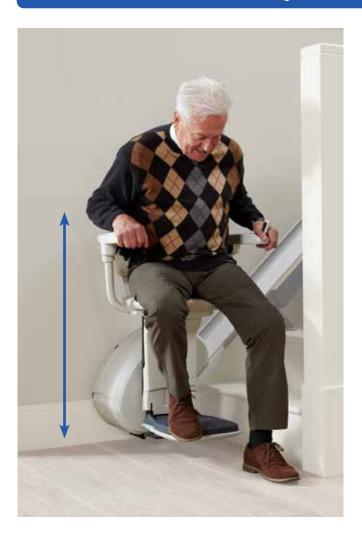

# HomeGlide Stairlift FOR STRAIGHT STAIRCASES

The HomeGlide stairlift range delivers a solution for all indoor straight staircase requirements and budgets. The HomeGlide and HomeGlide Extra are fitted onto your staircase and not your wall. This allows the lift to be installed quickly, easily and with minimal disruption to your home.

It is designed to glide effortlessly along an aluminium track, providing an attractive, elegant and discreet addition to your home. Built using the latest technology, the HomeGlide stairlift range can be fitted to almost all straight staircases as narrow as 740 mm.

2 Compact and Discreet

The HomeGlide's design is simple, sturdy and above all satisfies your accessibility requirements. Remote control handsets allow the HomeGlide to park at either the top or bottom of the staircase, wherever is the most convenient for you. When not in use the HomeGlide is folded away to only 380 mm on any landing, out of the way of any other staircase users.