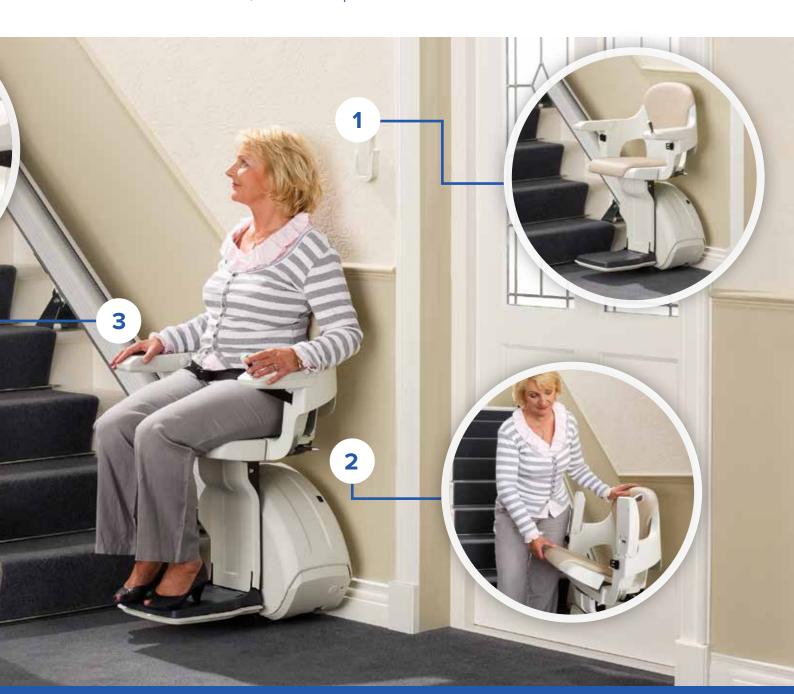

1 It's all about you

The thick and luxurious padding ensures a firm and comfortable seat. The sisal colour of the upholstery is a neutral tone which will fit in every household. The upholstery is also fire retardant, liquid repellent and easy to clean. The HomeGlide is operated with an easy to use joystick which can also be removed to prevent unauthorised usage.

2 Compact and Discreet

The HomeGlide's design is simple, sturdy and above all satisfies your accessibility requirements. Remote control handsets allow the HomeGlide to park at either the top or bottom of the staircase, wherever is the most convenient for you. When not in use the HomeGlide is folded away to only 380 mm on any landing, out of the way of any other staircase users.

**3** Safety

Your safety is of paramount importance to us. The HomeGlide stairlift is certified to machine directive 2006/42/EG and BS EN 81-40. During travel the retractable seat belt will keep you secure on the stairlift. If the lift encounters an obstacle it will safely come to a stop as a result of special safety edges on the drive unit. The stairlift is battery operated, which means you can still use it during a power cut.