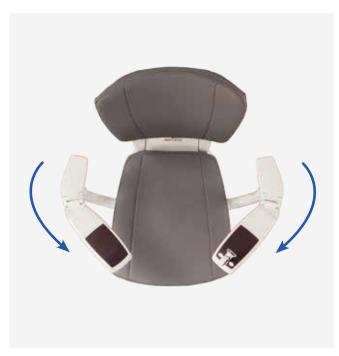

### A greater sense of security

Your stairlift should make you feel safe. The HomeGlide Extra comes with a retractable seat belt and can be fitted with curved armrests to help keep you secure on the lift. It is also possible to fit the straight armrests if you would prefer this.

### Curved