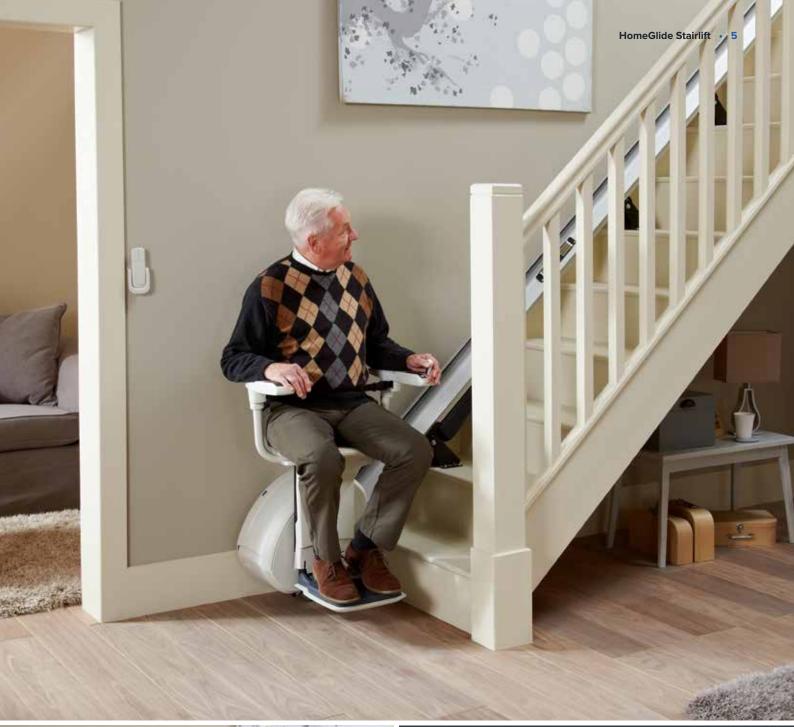

# HomeGlide Stairlift FOR STRAIGHT STAIRCASES

The HomeGlide stairlift range delivers a solution for all indoor straight staircase requirements and budgets. The HomeGlide and HomeGlide Extra are fitted onto your staircase and not your wall. This allows the lift to be installed quickly, easily and with minimal disruption to your home.

It is designed to glide effortlessly along an aluminium track, providing an attractive, elegant and discreet addition to your home. Built using the latest technology, the HomeGlide stairlift range can be fitted to almost all straight staircases as narrow as 740 mm.