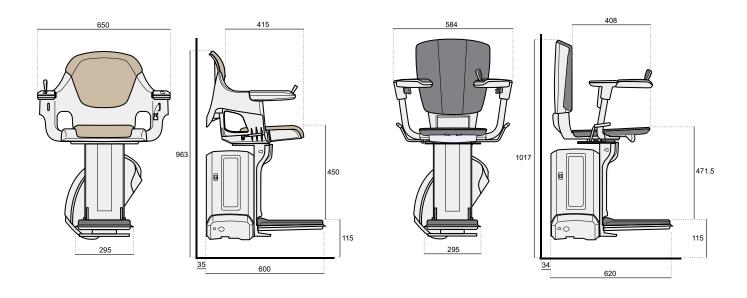

# **Specification**

| Speed:                   | Max 0.12 m/s                                     |  |  |
|--------------------------|--------------------------------------------------|--|--|
| Drive Type:              | Rack and pinion                                  |  |  |
| Motor Wattage:           | 280 W                                            |  |  |
| Weight Capacity:         | Standard: max 125 kg<br>Optional: max 146 kg     |  |  |
| Batteries:               | 2 x 12V batteries; total 24V                     |  |  |
| Operation:               | Joystick control as standard                     |  |  |
| Staircase Incline:       | 28° up to 53° (28° up to 45° with 146 kg option) |  |  |
| Certification:           | Machine Directive 2006/42/EG<br>BS EN 81-40      |  |  |
| Automatic Stop:          | Yes                                              |  |  |
| Footrest:                | Yes                                              |  |  |
| Retractable Safety Belt: | Yes                                              |  |  |
|                          |                                                  |  |  |