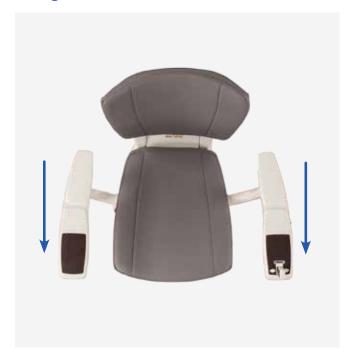

**

### Vinyl:









Red

Grey

Maroon

Sisal

### **Fabric:**







Dark Brown

Beige

Red



Choose from fabric and vinyl seat covers to match the style of your home.



## **Powered Swivel Seat and Adjustable Seat Height**



The HomeGlide Extra comes with a manual swivel seat as standard. Upgrading to the powered swivel seat allows you to turn the chair easily at the top or bottom landing by maintaining pressure on the joystick. This allows a safe exit from the chair as the lift automatically rotates away from the open staircase.

There are four different seat heights to choose from providing you with the most comfortable seating position possible. The footrest lies just 97 mm from the floor, making getting on and off the seat as easy as possible.

## **Armrest**

## **Straight**



### Curved



# Technical Specification **CERTIFIED TO THE HIGHEST STANDARDS**



# **Specification**

| Speed:                   | Max 0.12 m/s                                     |  |  |
|--------------------------|--------------------------------------------------|--|--|
| Drive Type:              | Rack and pinion                                  |  |  |
| Motor Wattage:           | 280 W                                            |  |  |
| Weight Capacity:         | Standard: max 125 kg<br>Optional: max 146 kg     |  |  |
| Batteries:               | 2 x 12V batteries; total 24V                     |  |  |
| Operation:               | Joystick control as standard                     |  |  |
| Staircase Incline:       | 28° up to 53° (28° up to 45° with 146 kg option) |  |  |
| Certi