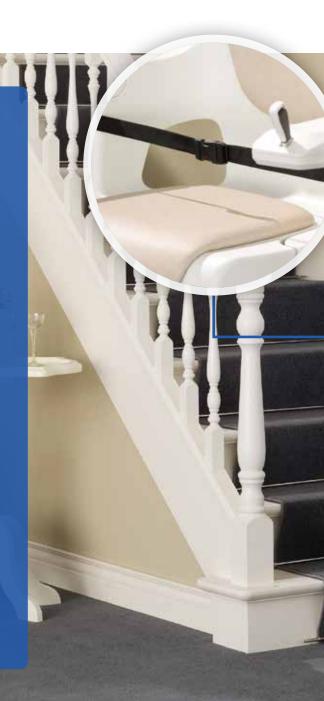

It is designed to glide effortlessly along an aluminium track, providing an attractive, elegant and discreet addition to your home. Built using the latest technology, the HomeGlide stairlift range can be fitted to almost all straight staircases as narrow as 740 mm.

The HomeGlide's aluminium rail has a slim design giving a modern and clean look.

I just love my HomeGlide stairlift! I had real difficulties climbing the stairs, but now I just sit in comfort on the stairlift, no more problems."