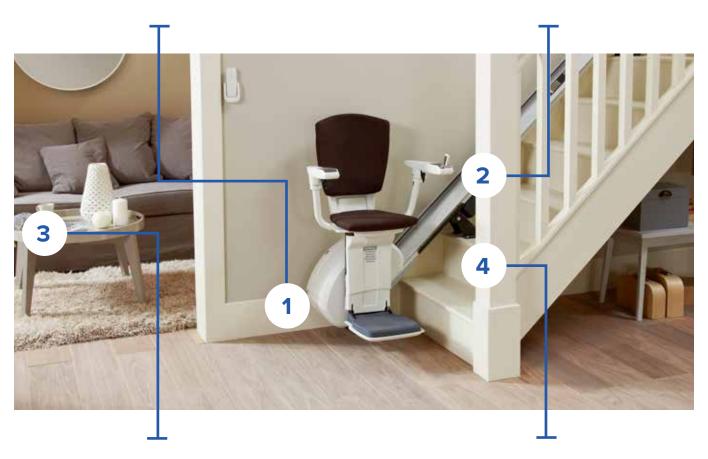

#### **Linked footrest**

As standard, the HomeGlide Extra comes with a linked footrest. This feature makes it almost effortless when unfolding the chair as the footrest is linked to the seat.

#### **Ergonomically-shaped seat**

Designed with ergonomic experts the HomeGlide Extra uses a seat which positively influences your posture while offering maximum comfort.

### A greater sense of security

Your stairlift should make you feel safe. The HomeGlide Extra comes with a retractable seat belt and can be fitted with curved armrests to help keep you secure on the lift. It is also possible to fit the straight armrests if you would prefer this.

### **Automatic Powered Hinge**

If you have an obstruction at the foot of the staircase you can choose to have an automatic powered hinge installed. Once you have used the stairlift it will return to the top of the stairs and the lower section of the rail will fold away, leaving the bottom of your staircase clear.