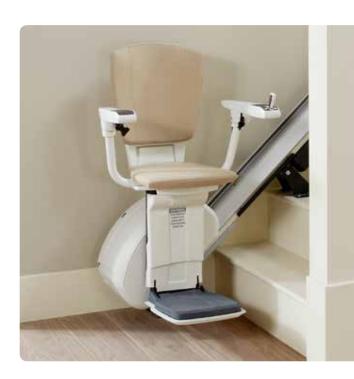

# HomeGlide Stairlift

FOR STRAIGHT STAIRCASES

Access BDD is one of Europe's leading suppliers of stairlifts, platform lifts and home lift solutions.

# HomeGlide Stairlift FOR STRAIGHT STAIRCASES

The HomeGlide stairlift range delivers a solution for all indoor straight staircase requirements and budgets. The HomeGlide and HomeGlide Extra are fitted onto your staircase and not your wall. This allows the lift to be installed quickly, easily and with minimal disruption to your home.

It is designed to glide effortlessly along an aluminium track, providing an attractive, elegant and discreet addition to your home. Built using the latest technology, the HomeGlide stairlift range can be fitted to almost all straight staircases as narrow as 740 mm.

1 It's all about you

The thick and luxurious padding ensures a firm and comfortable seat. The sisal colour of the upholstery is a neutral tone which will fit in every household. The upholstery is also fire retardant, liquid repellent and easy to clean. The HomeGlide is operated with an easy to use joystick which can also be removed to prevent unauthorised usage.

2 Compact and Discreet

The HomeGlide's design is simple, sturdy and above all satisfies your accessibility requirements. Remote control handsets allow the HomeGlide to park at either the top or bottom of the staircase, wherever is the most convenient for you. When not in use the HomeGlide is folded away to only 380 mm on any landing, out of the way of any other staircase users.

**3** Safety

Your safety is of paramount importance to us. The HomeGlide stairlift is certified to machine directive 2006/42/EG and BS EN 81-40. During travel the retractable seat belt will keep you secure on the stairlift. If the lift encounters an obstacle it will safely come to a stop as a result of special safety edges on the drive unit. The stairlift is battery operated, which means you can still use it during a power cut.