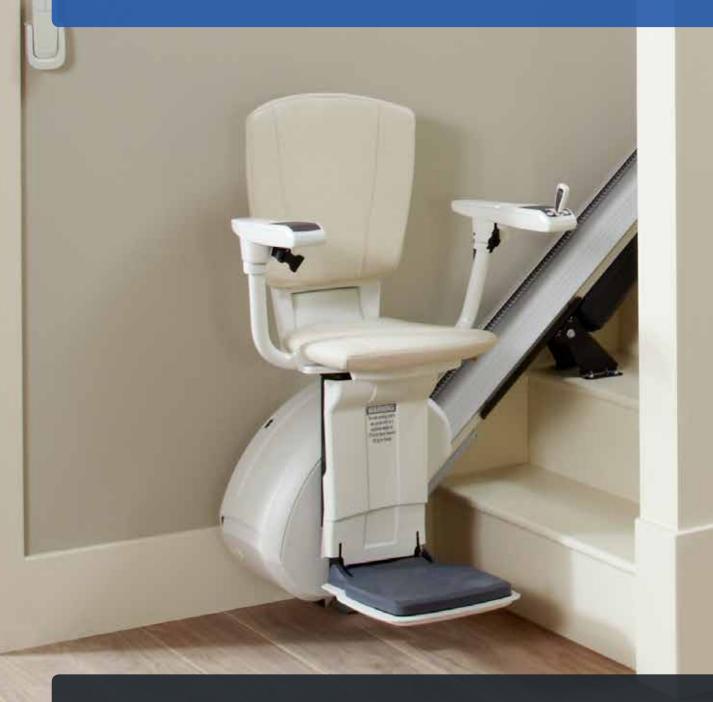

**3** Safety

Your safety is of paramount importance to us. The HomeGlide stairlift is certified to machine directive 2006/42/EG and BS EN 81-40. During travel the retractable seat belt will keep you secure on the stairlift. If the lift encounters an obstacle it will safely come to a stop as a result of special safety edges on the drive unit. The stairlift is battery operated, which means you can still use it during a power cut.

### A greater sense of security

Your stairlift should make you feel safe. The HomeGlide Extra comes with a retractable seat belt and can be fitted with curved armrests to help keep you secure on the lift. It is also possible to fit the straight armrests if you would prefer this.