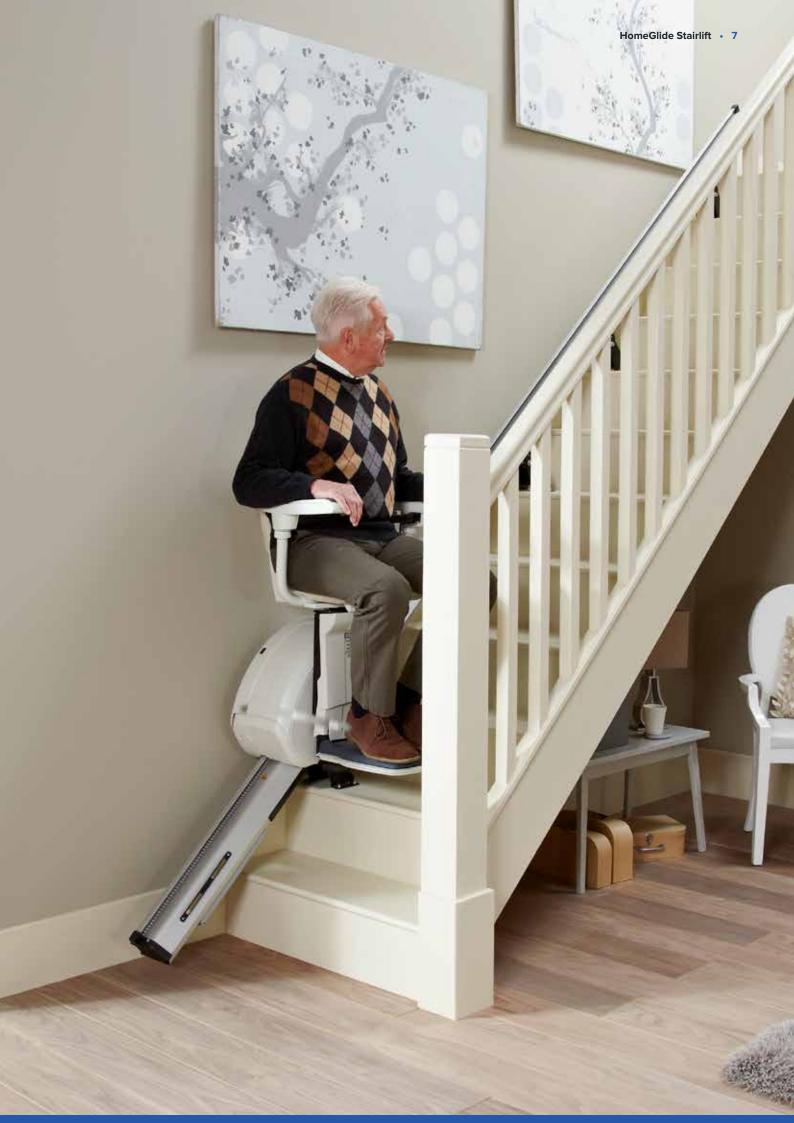

# HomeGlide Stairlift FOR STRAIGHT STAIRCASES

The HomeGlide stairlift range delivers a solution for all indoor straight staircase requirements and budgets. The HomeGlide and HomeGlide Extra are fitted onto your staircase and not your wall. This allows the lift to be installed quickly, easily and with minimal disruption to your home.

It is designed to glide effortlessly along an aluminium track, providing an attractive, elegant and discreet addition to your home. Built using the latest technology, the HomeGlide stairlift range can be fitted to almost all straight staircases as narrow as 740 mm.