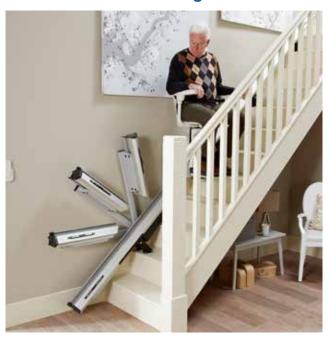

2 Compact and Discreet

The HomeGlide's design is simple, sturdy and above all satisfies your accessibility requirements. Remote control handsets allow the HomeGlide to park at either the top or bottom of the staircase, wherever is the most convenient for you. When not in use the HomeGlide is folded away to only 380 mm on any landing, out of the way of any other staircase users.

### **Automatic Powered Hinge**

If you have an obstruction at the foot of the staircase you can choose to have an automatic powered hinge installed. Once you have used the stairlift it will return to the top of the stairs and the lower section of the rail will fold away, leaving the bottom of your staircase clear.