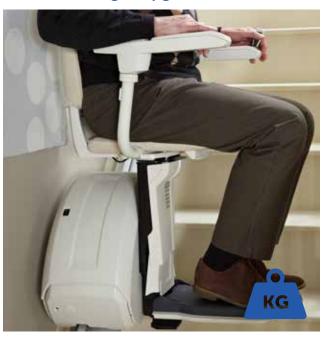

### **Maximum Weight Upgrade**

As standard the HomeGlide will support weights of up to 125 kg. If required, this can be upgraded up to 146 kg.

Move between all levels of your home with maximum comfort and safety.