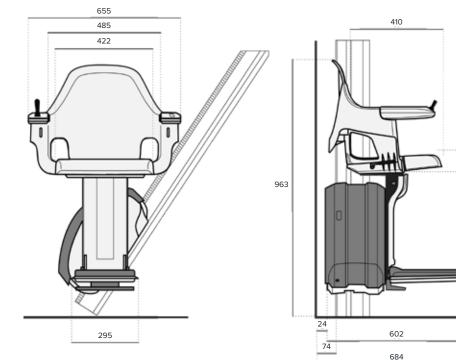

HomeGlide indoor stairlift. In addition, to provide you with the ultimate in industry-leading weather protection technology, the HomeGlide Outdoor model comes with more than 30 completely new components and in excess of 80 specially treated components to provide you with a stairlift that can be used at any time of the year.

HomeGlide Outdoor has successfully passed a range of industry accepted corrosion, rain protection and climate testing to ensure reliability and performance. A weatherproof cover is provided with your stairlift for use when HomeGlide Outdoor is not in use.

The HomeGlide range of stairlifts - regaining your independence both inside and outside your home with comfort, reliability and safety.

## **Protected Main Switch**



## Joystick and Locking System

450

115