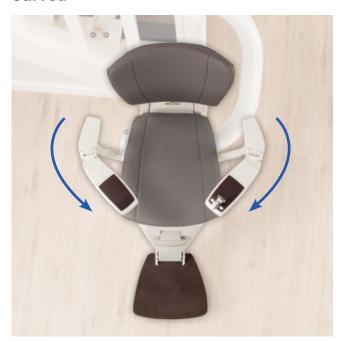

2 Compact and Discreet

When not in use the Flow2 is folded away to only 340 mm on any landing, out of the way of other staircase users. The Flow2 has a single discreet rail that closely follows the line of your stairs and can be fitted on either side of your staircase.

3 Safety

Your safety is of paramount important to us. The Flow2 stairlift is certified to machine directive 2006/42/EG and BS EN 81-40. The seat is adjusted in height so you can get on and off safely at the top or bottom landing. During travel the seat belt and optional wrap-around armrests keep you secure on the stairlift. If the Flow2 encounters an obstacle during travel, it will safely come to a stop. The stairlift is battery operated, which means you can still use it during a power cut.