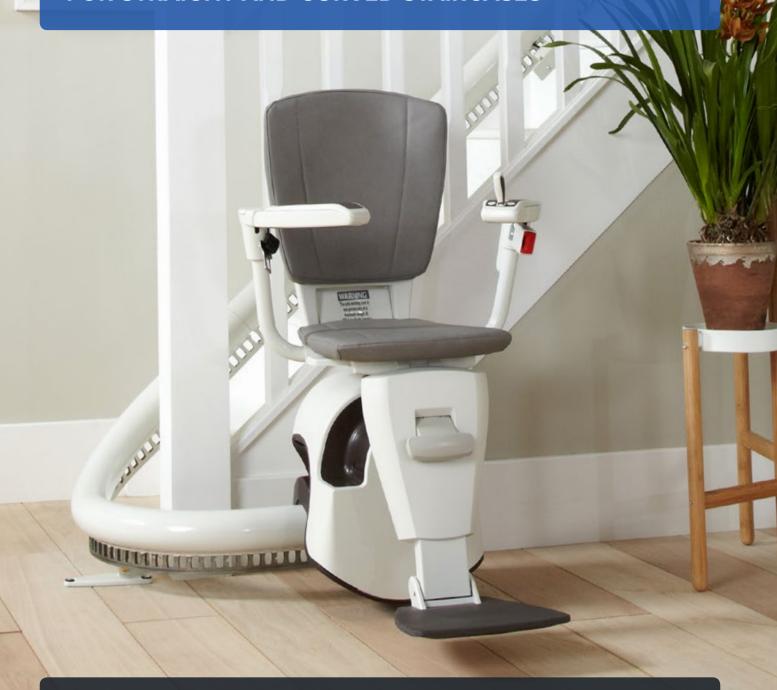

## FOR STRAIGHT AND CURVED STAIRCASES

The award-winning Flow2 stairlift can be truly considered one of the world's leading stairlifts. The Flow2 is fitted onto your staircase and not your wall allowing the lift to be installed quickly, easily and with minimal disruption to your home.

Manufactured using the very latest technology, the Flow2 can be installed on nearly any type of staircase. The automatic swivel and levelling technology (ASL) allows the Flow2 to be fitted on staircases as narrow as 610 mm. This feature, unique to the Flow2, enables your stairlift to turn while in motion, making it one of the most adaptable stairlifts in the world.

2 Compact and Discreet

When not in use the Flow2 is folded away to only 340 mm on any landing, out of the way of other staircase users. The Flow2 has a single discreet rail that closely follows the line of your stairs and can be fitted on either side of your staircase.