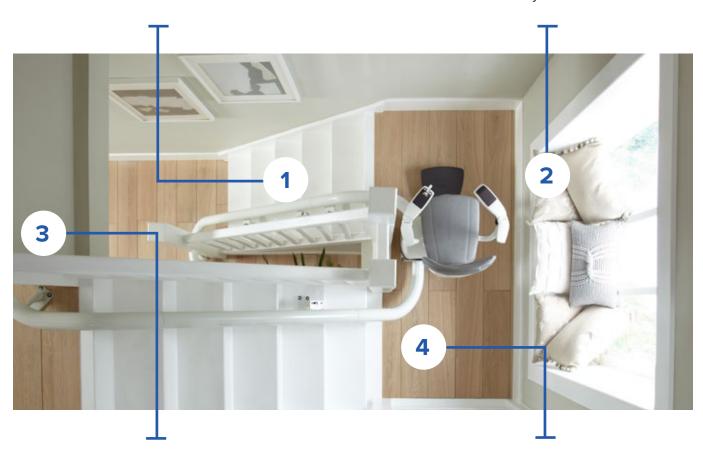

## **Joystick and Call Park**

## **Joystick**

Call Park

Using a series of bespoke curves and 180° bends, the Flow2 rail can be installed on multiple floors up to a total rail length of 34 m.

The Flow2 stairlift can be installed on staircases as narrow as 610 mm and as steep as 70°.