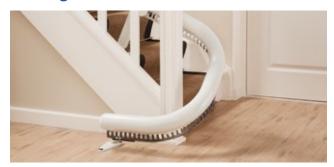

#### **Parking Curve**

A parking curve allows the chair to be parked neatly out of the way of the stairs.