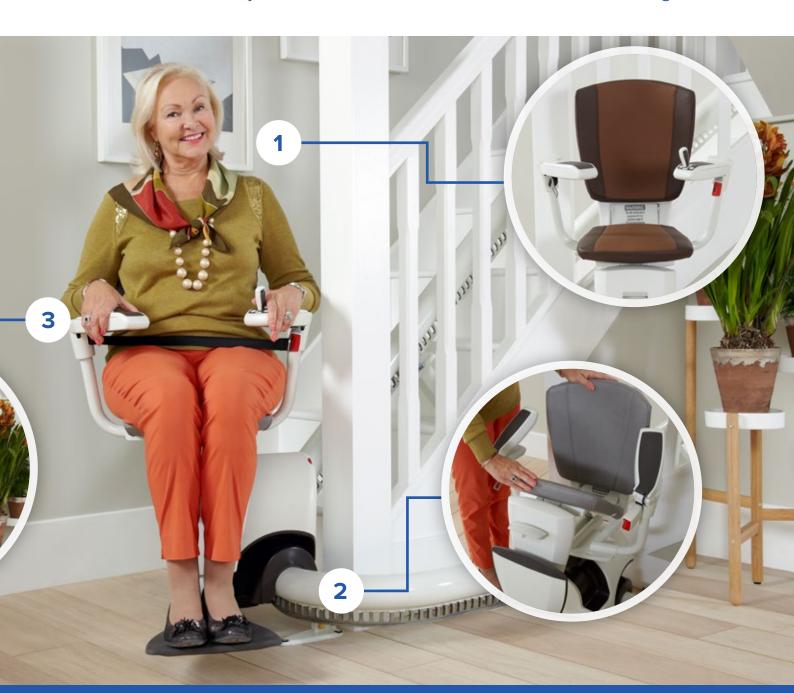

1 It's all about you

Designed with you in mind, the Flow2 has an ergonomically-shaped seat which provides you with an enjoyable and comfortable ride. The Flow2 is available in a number of finishes and colour options that allow you to match it to the style of your home. Choose from fabric, vinyl and leather seat covers and a range of different rail colours.

2 Compact and Discreet

When not in use the Flow2 is folded away to only 340 mm on any landing, out of the way of other staircase users. The Flow2 has a single discreet rail that closely follows the line of your stairs and can be fitted on either side of your staircase.

3 Safety

Your safety is of paramount important to us. The Flow2 stairlift is certified to machine directive 2006/42/EG and BS EN 81-40. The seat is adjusted in height so you can get on and off safely at the top or bottom landing. During travel the seat belt and optional wrap-around armrests keep you secure on the stairlift. If the Flow2 encounters an obstacle during travel, it will safely come to a stop. The stairlift is battery operated, which means you can still use it during a power cut.