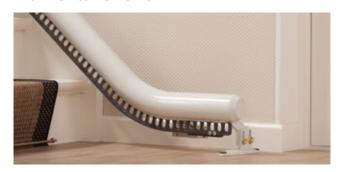

#### **Standard Drop Nose**

The standard drop nose is the perfect solution if there is an obstruction such as a door near to the bottom of the stairs. The drop nose requires just 175 mm of space from the bottom step.

## Vertical 'Short-Start' Drop Nose

Where space is even tighter at the bottom the 'short-start' drop nose can be installed, needing only 100 mm of space from the bottom step.