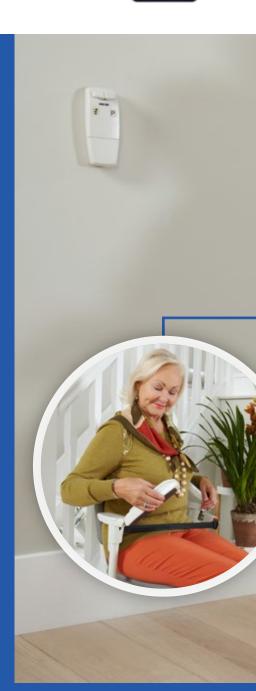

#### ADVANCED SWIVEL AND LEVELLING TECHNOLOGY

ASL technology enables the Flow2 stairlift to rotate and stay perfectly level while in motion. By rotating during travel, you're always in the safest and most comfortable position.

# The seat is always in the correct position to get on and off safely

The Flow2 swivels as it travels, this means that getting on and off the lift at either end of the staircase is quick and easy. At the top of the staircase the seat can rotate away from the open staircase, allowing a safe exit from the seat.