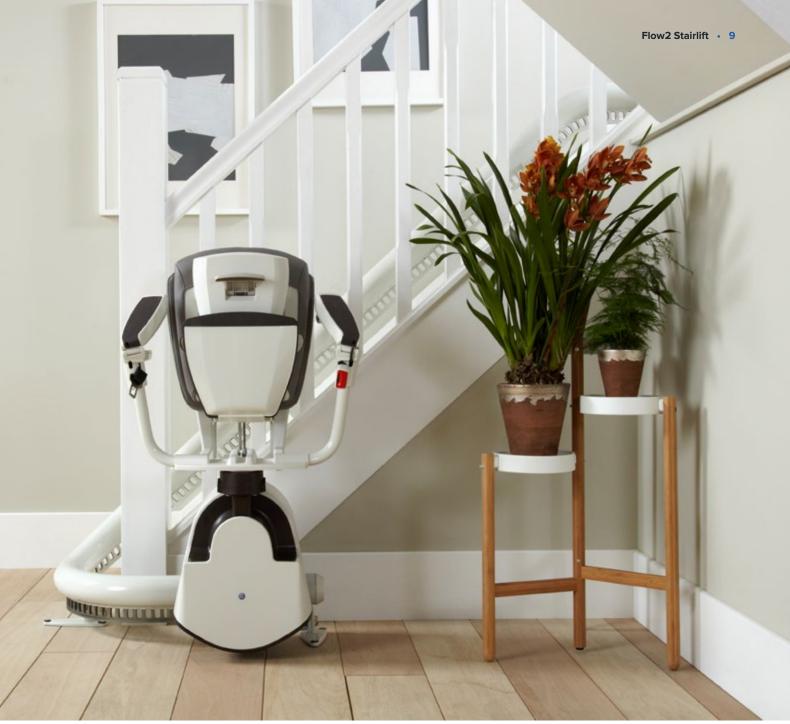

## FOR STRAIGHT AND CURVED STAIRCASES

The award-winning Flow2 stairlift can be truly considered one of the world's leading stairlifts. The Flow2 is fitted onto your staircase and not your wall allowing the lift to be installed quickly, easily and with minimal disruption to your home.

Manufactured using the very latest technology, the Flow2 can be installed on nearly any type of staircase. The automatic swivel and levelling technology (ASL) allows the Flow2 to be fitted on staircases as narrow as 610 mm. This feature, unique to the Flow2, enables your stairlift to turn while in motion, making it one of the most adaptable stairlifts in the world.