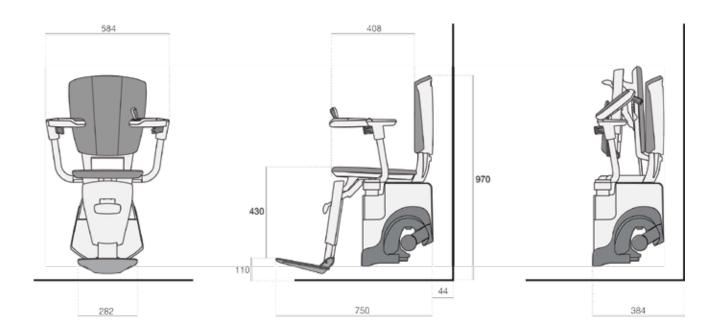

## **Specification**

| Speed:                   | Max 0.15 m/s                                    |
|--------------------------|-------------------------------------------------|
| Drive Type:              | Rack and pinion                                 |
| Motor Wattage:           | 350 W – Drive Motor<br>350 W – Horizontal Motor |
| Weight Capacity:         | 125 kg                                          |
| Batteries:               | 2 x 12 V batteries; total 24V                   |
| Operation:               | Joystick control as standard                    |
| Staircase Incline:       | Up to 70°                                       |
| Certification:           | Machine Directive 2006/42/EG BS EN 81-40        |
| Automatic Stop:          | Yes                                             |
| Footrest:                | Yes                                             |
| Retractable Safety Belt: | Yes                                             |