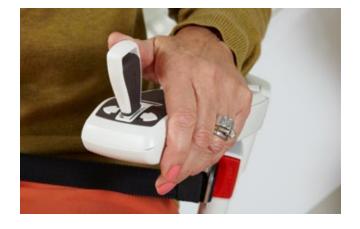

## **Joystick and Call Park**

## **Joystick**

Call Park

Using a series of bespoke curves and 180° bends, the Flow2 rail can be installed on multiple floors up to a total rail length of 34 m.

The Flow2 stairlift can be installed on staircases as narrow as 610 mm and as steep as 70°.