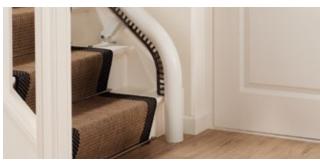

#### **Standard Drop Nose**

The standard drop nose is the perfect solution if there is an obstruction such as a door near to the bottom of the stairs. The drop nose requires just 175 mm of space from the bottom step.

## Vertical 'Short-Start' Drop Nose

Where space is even tighter at the bottom the 'short-start' drop nose can be installed, needing only 100 mm of space from the bottom step.

#### **Horizontal Overrun**

Where you have extra space at the bottom of the stairs the horizontal overrun allows the chair to be parked away from the bottom step.

#### **Parking Curve**

A parking curve allows the chair to be parked neatly out of the way of the stairs.