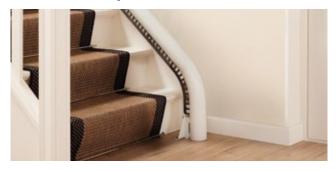

## FOR STRAIGHT AND CURVED STAIRCASES

The award-winning Flow2 stairlift can be truly considered one of the world's leading stairlifts. The Flow2 is fitted onto your staircase and not your wall allowing the lift to be installed quickly, easily and with minimal disruption to your home.

Manufactured using the very latest technology, the Flow2 can be installed on nearly any type of staircase. The automatic swivel and levelling technology (ASL) allows the Flow2 to be fitted on staircases as narrow as 610 mm. This feature, unique to the Flow2, enables your stairlift to turn while in motion, making it one of the most adaptable stairlifts in the world.

2 Compact and Discreet

When not in use the Flow2 is folded away to only 340 mm on any landing, out of the way of other staircase users. The Flow2 has a single discreet rail that closely follows the line of your stairs and can be fitted on either side of your staircase.