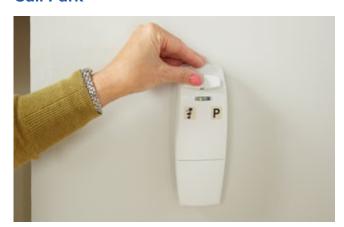

## **Joystick and Call Park**

## **Joystick**

Call Park

Using a series of bespoke curves and 180° bends, the Flow2 rail can be installed on multiple floors up to a total rail length of 34 m.

The Flow2 stairlift can be installed on staircases as narrow as 610 mm and as steep as 70°.