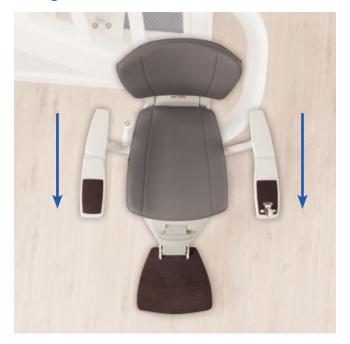

#### ADVANCED SWIVEL AND LEVELLING TECHNOLOGY

ASL technology enables the Flow2 stairlift to rotate and stay perfectly level while in motion. By rotating during travel, you're always in the safest and most comfortable position.

# The seat is always in the correct position to get on and off safely

The Flow2 swivels as it travels, this means that getting on and off the lift at either end of the staircase is quick and easy. At the top of the staircase the seat can rotate away from the open staircase, allowing a safe exit from the seat.

# Unique technology that can only be found with the Flow2

Your well-being is important to us – when you choose ASL technology the footrest swivels with the seat ensuring your legs and feet remain in a natural and comfortable position, relieving any additional strain on your joints.