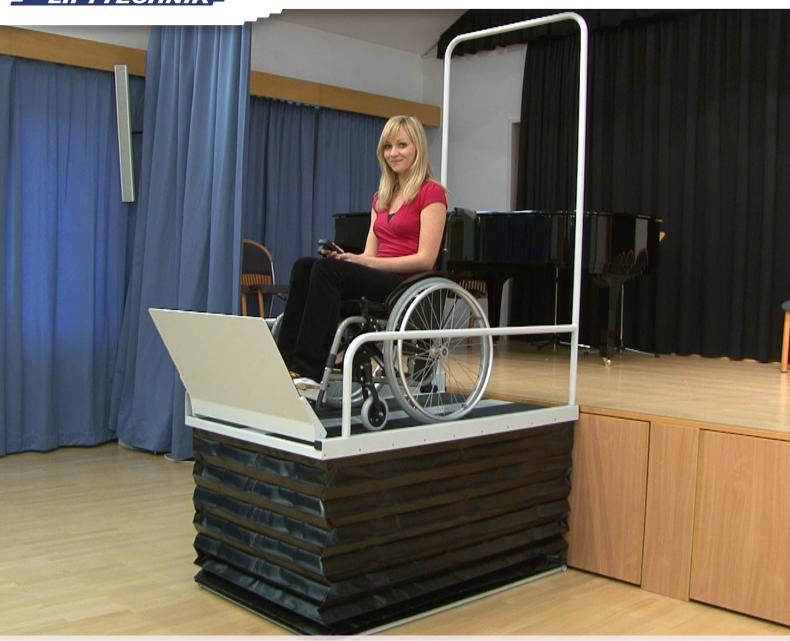

#### The vertical platform lift for lifting heights up to 830mm

Where ramps are too steep or too long – where stairlifts or elevators are needless due to too small a difference in altitude – the Liftboy is the optimal solution. With the help of our Liftboy models 1 and 2, wheelchair users and physically disabled persons can get over differences in altitude of up to 83 cm.

The Liftboy is designed for indoor and outdoor use! As the weatherproof lifting platform with a total weight of only 70 kg can easily be put up, it offers a perfect solution also for urgent or temporary needs. The lift can be equipped with special side entry or exit, upper access gate or transport wheels.

#### **Comfort**

Optimal drive comfort is ensured by a stable and smooth lifting movement.

#### Reliable

Designed for outdoor or indoor installation, a strong motor in combination with robust electronics ensure a reliable and low-maintenance performance.

Simple placement of unit for temporary uses