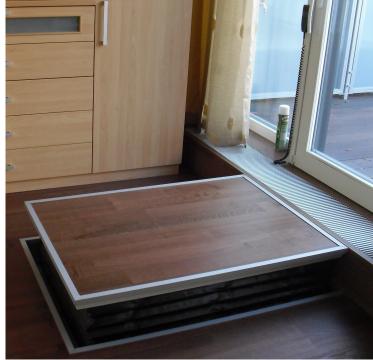

**Handset on spiral cable** for a conforable control on the platform

Version with **side exit on upper level** and control pillar

**Platform in a pit** as an option with obstruction-free surface