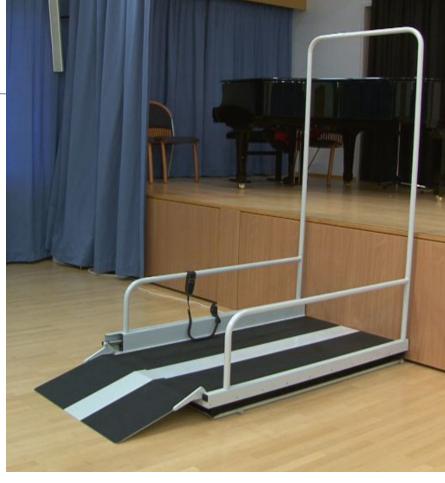

The Liftboy is designed for indoor and outdoor use! As the weatherproof lifting platform with a total weight of only 70 kg can easily be put up, it offers a perfect solution also for urgent or temporary needs. The lift can be equipped with special side entry or exit, upper access gate or transport wheels.

#### Reliable

Designed for outdoor or indoor installation, a strong motor in combination with robust electronics ensure a reliable and low-maintenance performance.

Simple placement of unit for temporary uses