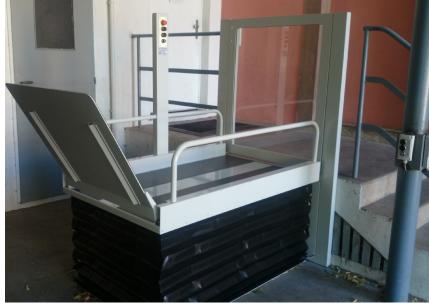

**Handset on spiral cable** for a conforable control on the platform

Version with **side exit on upper level** and control pillar

**Platform in a pit** as an option with obstruction-free surface

**Optional safety bar** for creating barrier at upper level when platform is down

**Mechanical access ramp** folds down when unit is lifting and creates a barrier against rolling off the platform

Version for public buildings with **door**with electric lock for upper landing and a control pillar