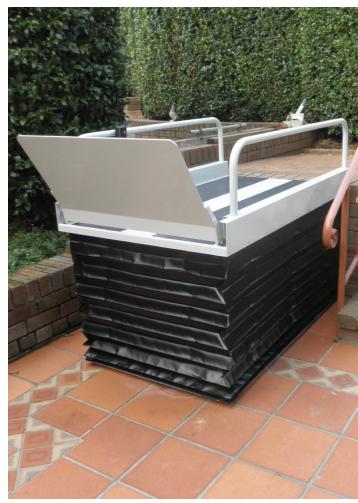

The Liftboy is designed for indoor and outdoor use! As the weatherproof lifting platform with a total weight of only 70 kg can easily be put up, it offers a perfect solution also for urgent or temporary needs. The lift can be equipped with special side entry or exit, upper access gate or transport wheels.

#### Reliable

Designed for outdoor or indoor installation, a strong motor in combination with robust electronics ensure a reliable and low-maintenance performance.

Simple placement of unit for temporary uses