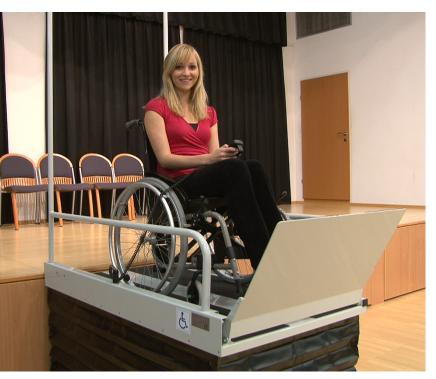

#### The vertical platform lift for lifting heights up to 830mm

Where ramps are too steep or too long – where stairlifts or elevators are needless due to too small a difference in altitude – the Liftboy is the optimal solution. With the help of our Liftboy models 1 and 2, wheelchair users and physically disabled persons can get over differences in altitude of up to 83 cm.

The Liftboy is designed for indoor and outdoor use! As the weatherproof lifting platform with a total weight of only 70 kg can easily be put up, it offers a perfect solution also for urgent or temporary needs. The lift can be equipped with special side entry or exit, upper access gate or transport wheels.

**Optional safety bar** for creating barrier at upper level when platform is down

**Mechanical access ramp** folds down when unit is lifting and creates a barrier against rolling off the platform

Version for public buildings with **door**with electric lock for upper landing and a control pillar