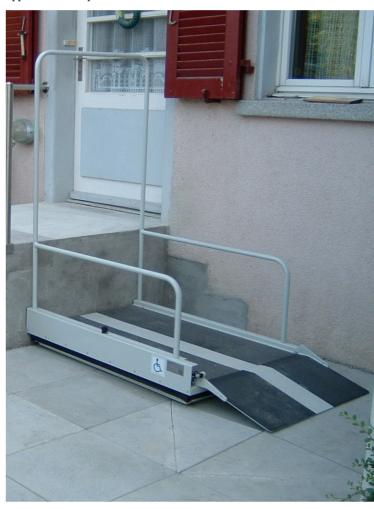

#### The vertical platform lift for lifting heights up to 830mm

Where ramps are too steep or too long – where stairlifts or elevators are needless due to too small a difference in altitude – the Liftboy is the optimal solution. With the help of our Liftboy models 1 and 2, wheelchair users and physically disabled persons can get over differences in altitude of up to 83 cm.

The Liftboy is designed for indoor and outdoor use! As the weatherproof lifting platform with a total weight of only 70 kg can easily be put up, it offers a perfect solution also for urgent or temporary needs. The lift can be equipped with special side entry or exit, upper access gate or transport wheels.

**Optional safety bar** for creating barrier at upper level when platform is down

**Mechanical access ramp** folds down when unit is lifting and creates a barrier against rolling off the platform

Version for public buildings with **door**with electric lock for upper landing and a control pillar