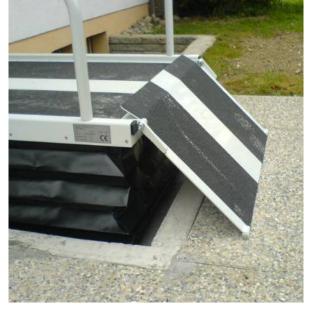

**Optional safety bar** for creating barrier at upper level when platform is down

**Mechanical access ramp** folds down when unit is lifting and creates a barrier against rolling off the platform

Version for public buildings with **door**with electric lock for upper landing and a control pillar