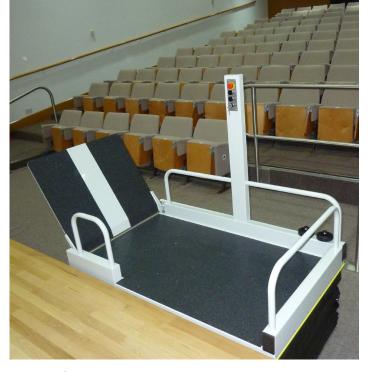

**Handset on spiral cable** for a conforable control on the platform

Version with **side exit on upper level** and control pillar

**Platform in a pit** as an option with obstruction-free surface

**Optional safety bar** for creating barrier at upper level when platform is down

**Mechanical access ramp** folds down when unit is lifting and creates a barrier against rolling off the platform

Version for public buildings with **door**with electric lock for upper landing and a control pillar